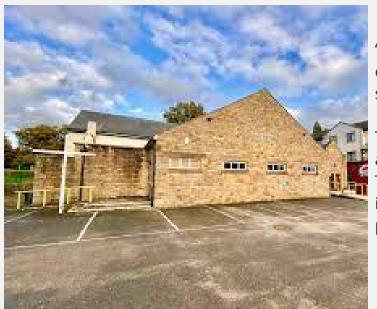

## Father's House Elim Church, Lancaster

A CASE STUDY WITH DES DEEHAN, SENIOR MINISTER.

Father's House is an Elim Pentecostal Church situated in Skerton, Lancaster. The church is the focal point of the local community. They support locals by offering free food to those in food poverty every week as well as a reduced cost supermarket. The church hosts a range of events throughout the week, such as craft clubs, cafe's and fayres, allowing the local community to meet.

## THE SITE

"Being an active part of the local community is at the heart of what we do at Father's House Church. For about 18 months we have been running a Street Cafe for the Homeless on Saturday evenings which has moved to being a 'Takeaway Service' during the Coronavirus pandemic"