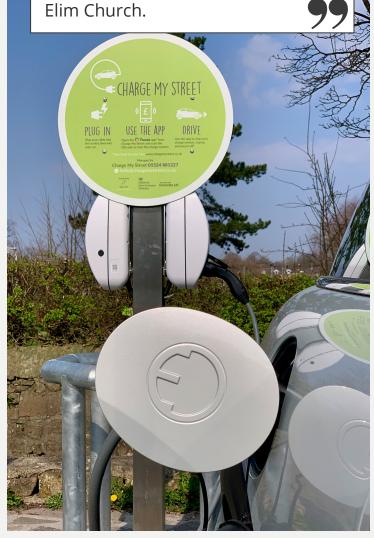

The chargepoints were launched in February 2022 and are ready to use by residents or visitors of Lancaster. The chargepoints were installed by <u>BAY EV</u>, a local installer based in Morecambe as part of the <u>SOSCI project</u>, funded by Innovate UK.