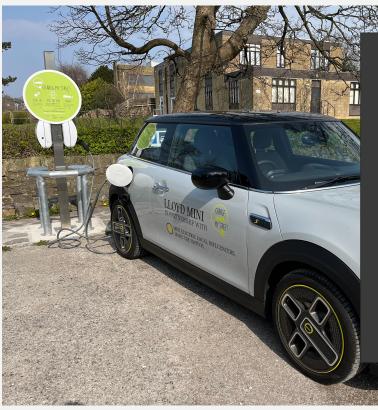

The chargepoints were launched in February 2022 and are ready to use by residents or visitors of Lancaster. The chargepoints were installed by <u>BAY EV</u>, a local installer based in Morecambe as part of the <u>SOSCI project</u>, funded by Innovate UK.